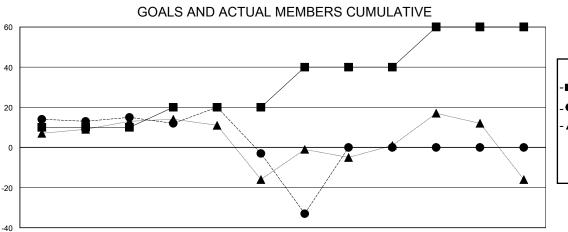

## MONTHLY MEMBERSHIP PROGRESS REPORT

District 16 N

GMT: LOCATION NEW JERSEY GMT CA

| Clubs                 |               |           |               | Members               |                       |                         |                                                    |  |
|-----------------------|---------------|-----------|---------------|-----------------------|-----------------------|-------------------------|----------------------------------------------------|--|
| RESULTS FOR 2023-2024 |               |           |               | RESULTS FOR 2023-2024 |                       |                         |                                                    |  |
| QUARTER               | NEW CLUB GOAL | NEW CLUBS | DROPPED CLUBS | QUARTER MEMBI         | ER GROWTH NET<br>GOAL | MEMBER GROWTH<br>ACTUAL | DROPPED<br>MEMBERS ACTUAL<br>(including transfers) |  |
| JULY/AUG/SEPT         | 0             | 0         | 1             | JULY/AUG/SEPT         | 10                    | 45                      | 29                                                 |  |
| OCT/NOV/DEC           | 0             | 0         | 1             | OCT/NOV/DEC           | 10                    | 26                      | 41                                                 |  |
| JAN/FEB/MAR           | 1             | 0         | 0             | JAN/FEB/MAR           | 20                    | 7                       | 37                                                 |  |
| APR/MAY/JUNE          | 1             | 0         | 0             | APR/MAY/JUNE          | 20                    | 0                       | 0                                                  |  |

NOV

DEC

JAN

| ■- | MEMBER G | ROWTH | NET | GOAL |
|----|----------|-------|-----|------|
|    |          |       |     |      |

Results as of: 1/31/2024

- ● - MEMBER GROWTH ACTUAL

- ▲ - LAST YEAR MEMBERSHIP ACTUAL